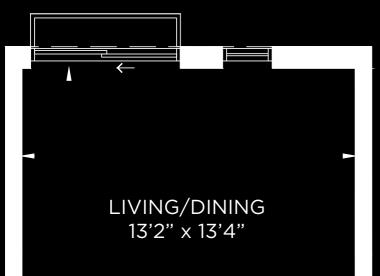

## STUNNING FIRST HOME OR VALUE-PACKED INVESTMENT! PERFECT FOR YOU!

THIS SPACIOUS AND BEAUTIFULLY APPOINTED 655 SQ. FT. SUITE COMES COMPLETE WITH SMOOTH CEILINGS THROUGHOUT, SLEEK KITCHENS WITH CUSTOM CABINETRY, BUILT-IN APPLIANCES AND A JULIET BALCONY.