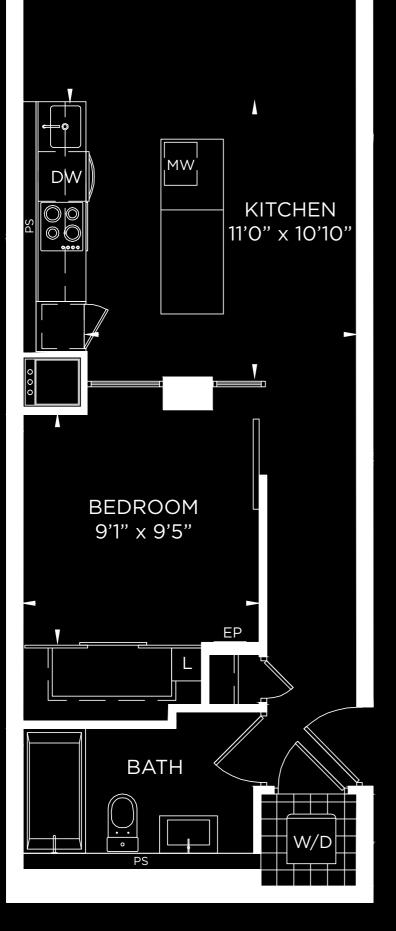

## STUNNING FIRST HOME OR VALUE-PACKED INVESTMENT! PERFECT FOR YOU!

THIS SPACIOUS AND BEAUTIFULLY APPOINTED 655 SQ. FT. SUITE COMES COMPLETE WITH SMOOTH CEILINGS THROUGHOUT, SLEEK KITCHENS WITH CUSTOM CABINETRY, BUILT-IN APPLIANCES AND A JULIET BALCONY.