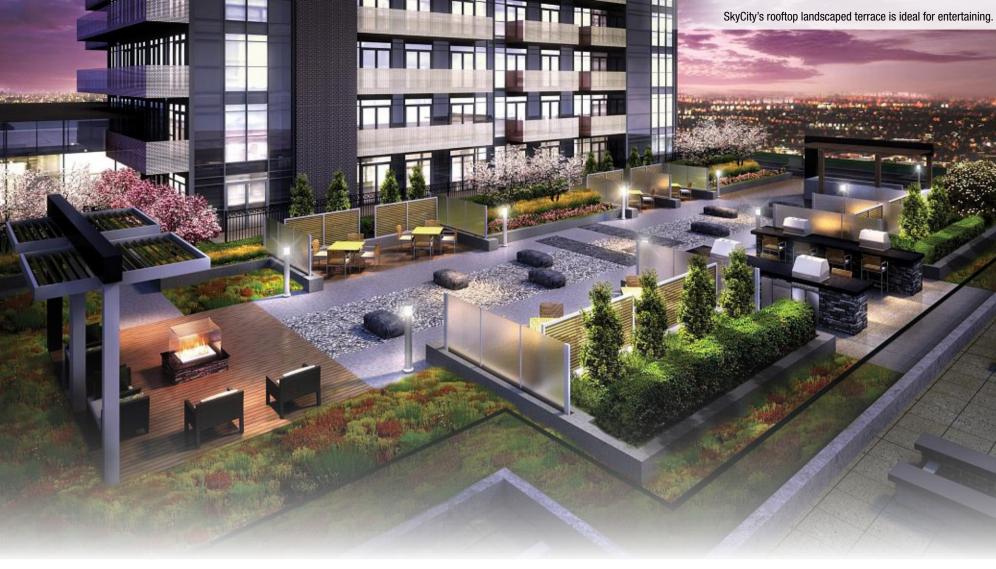

SkyCity2's 20-storey tower features a contemporary lobby with 24-hour concierge service. The three-storey central podium will house over 17,000 sq. ft. of indoor and outdoor

amenities. Highlights include lushly landscaped grounds and courtyards with pathways; a theatre room; two video gaming rooms; a chic party room; dining room; a yoga/Pilates studio; equipped exercise room; indoor swimming pool and lounge with double-sided fireplace, and change rooms featuring steam showers. Residents will also appreciate SkyGarden, the landscaped terrace with an outdoor fireplace, gazebos and arbours, lounge-style seating, barbecue stations, and an al fresco dining area.