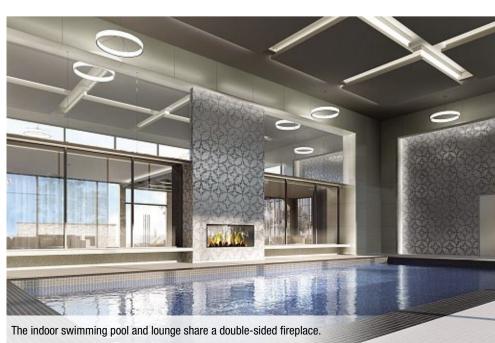

SkyCity2's 20-storey tower features a contemporary lobby with 24-hour concierge service. The three-storey central podium will house over 17,000 sq. ft. of indoor and outdoor

amenities. Highlights include lushly landscaped grounds and courtyards with pathways; a theatre room; two video gaming rooms; a chic party room; dining room; a yoga/Pilates studio; equipped exercise room; indoor swimming pool and lounge with double-sided fireplace, and change rooms featuring steam showers. Residents will also appreciate SkyGarden, the landscaped terrace with an outdoor fireplace, gazebos and arbours, lounge-style seating, barbecue stations, and an al fresco dining area.