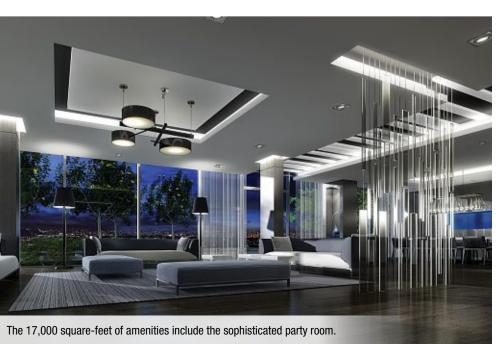

SkyCity2's 20-storey tower features a contemporary lobby with 24-hour concierge service. The three-storey central podium will house over 17,000 sq. ft. of indoor and outdoor

amenities. Highlights include lushly landscaped grounds and courtyards with pathways; a theatre room; two video gaming rooms; a chic party room; dining room; a yoga/Pilates studio; equipped exercise room; indoor swimming pool and lounge with double-sided fireplace, and change rooms featuring steam showers. Residents will also appreciate SkyGarden, the landscaped terrace with an outdoor fireplace, gazebos and arbours, lounge-style seating, barbecue stations, and an al fresco dining area.