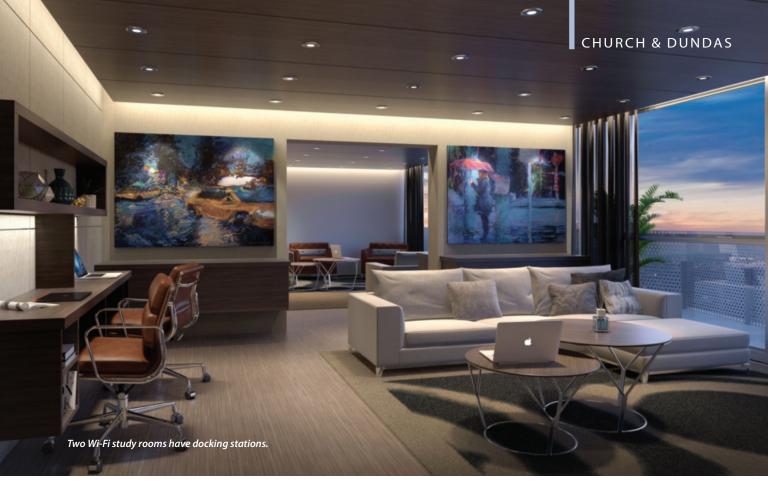

There are two Wi-Fi study rooms, each with desks and docking stations. There is also a multimedia room ideal for hosting movie night with friends, as it features a widescreen TV.

Be part of it.

Register at pemebrtongroup.com.