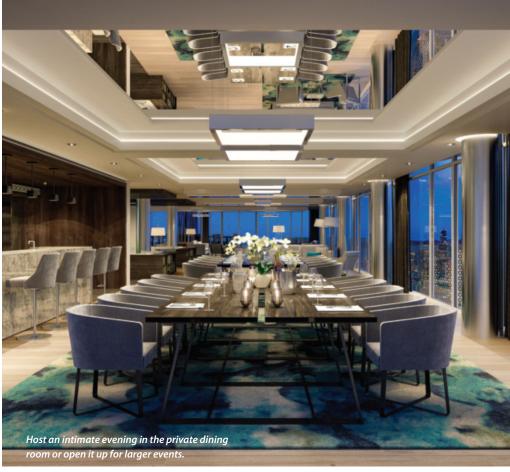

To register for Social and learn more about Pemberton's many fine communities, visit pembertongroup.com.

The Social Club is home to a spacious lounge with private dining, and a TV/reading room with cozy seating. There's a billiards/ping pong room with a TV and bar, and an outdoor lounge that has dining space and barbecues.