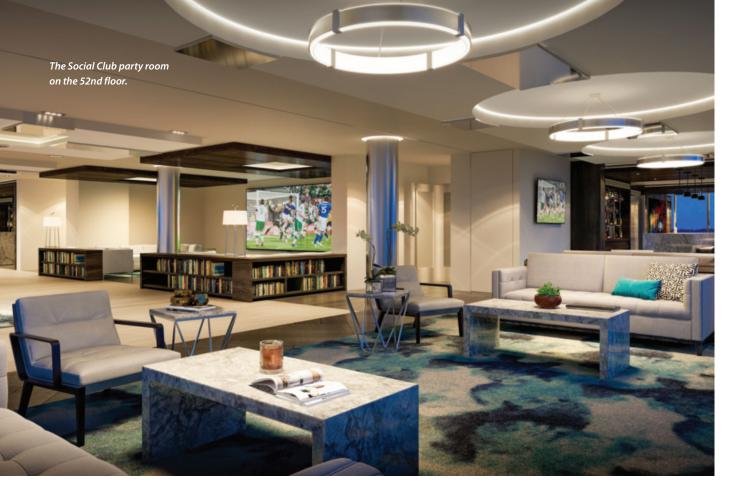

Like all Pemberton communities, Social will offer exceptional design, as well as a unique at-home environment with top quality features and finishes. There will be two storeys of onsite amenities, including the health and wellness facilities on the 5th floor, and the stunning entertainment options found in The Social Club located on the 52nd floor.

To register for Social and learn more about Pemberton's many fine communities, visit pembertongroup.com.

The Social Club is home to a spacious lounge with private dining, and a TV/reading room with cozy seating. There's a billiards/ping pong room with a TV and bar, and an outdoor lounge that has dining space and barbecues.