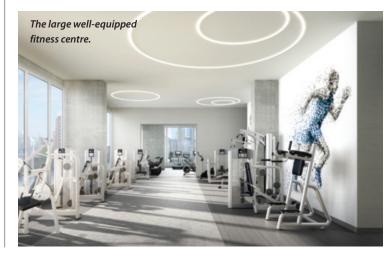

Social's health and wellness facilities are surrounded by a landscaped terrace with a lounge. There's a large, well-equipped fitness centre with cardio equipment, strength machines and free weights, plus men's and women's change rooms, each with washrooms, showers, a steam room, sauna and locker room, as well as a yoga/Pilates studio.