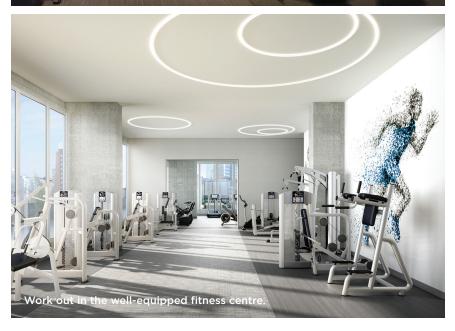

mingling options found in The Social Club on the 52nd floor.

The health and wellness facilities are surrounded by a landscaped terrace with a lounge. There's a large, well-equipped fitness centre with cardio equipment, strength machines and free weights, plus men's and women's change rooms, each with washrooms, showers, a steam room, sauna and locker room, as well as a yoga-Pilates studio.