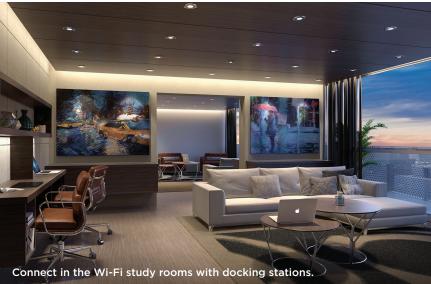

There are two Wi-Fi study rooms, each with desks and docking stations where students can work, and professionals hold meetings. There is also a multimedia room perfect for a movie or awards program celebration, as it features a widescreen TV.