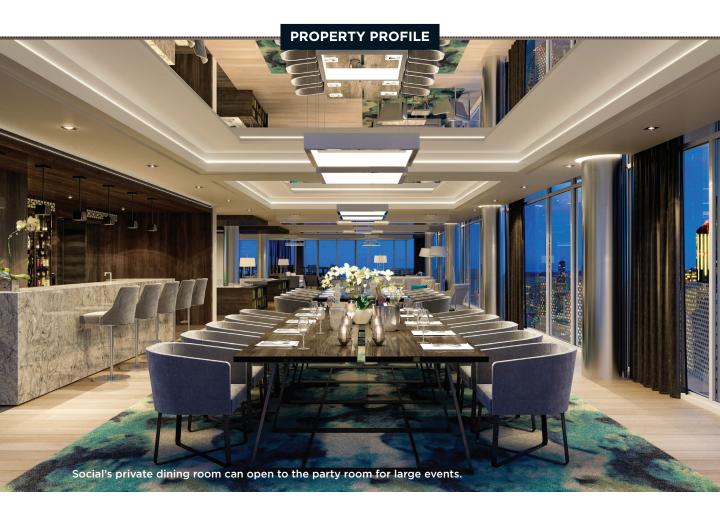

The Social Club is home to a spacious lounge with private dining, and a TV-reading room with cosy seating. In the private

dining room, you can host an intimate event or open it up for larger parties and take advantage of the bar and catering kitchen. There's a billiards-ping pong room with a TV and bar, and an outdoor lounge that has dining space and barbecues.