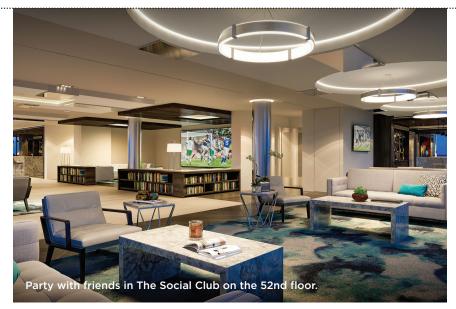

mingling options found in The Social Club on the 52nd floor.

The health and wellness facilities are surrounded by a landscaped terrace with a lounge. There's a large, well-equipped fitness centre with cardio equipment, strength machines and free weights, plus men's and women's change rooms, each with washrooms, showers, a steam room, sauna and locker room, as well as a yoga-Pilates studio.

The Social Club is home to a spacious lounge with private dining, and a TV-reading room with cosy seating. In the private

dining room, you can host an intimate event or open it up for larger parties and take advantage of the bar and catering kitchen. There's a billiards-ping pong room with a TV and bar, and an outdoor lounge that has dining space and barbecues.